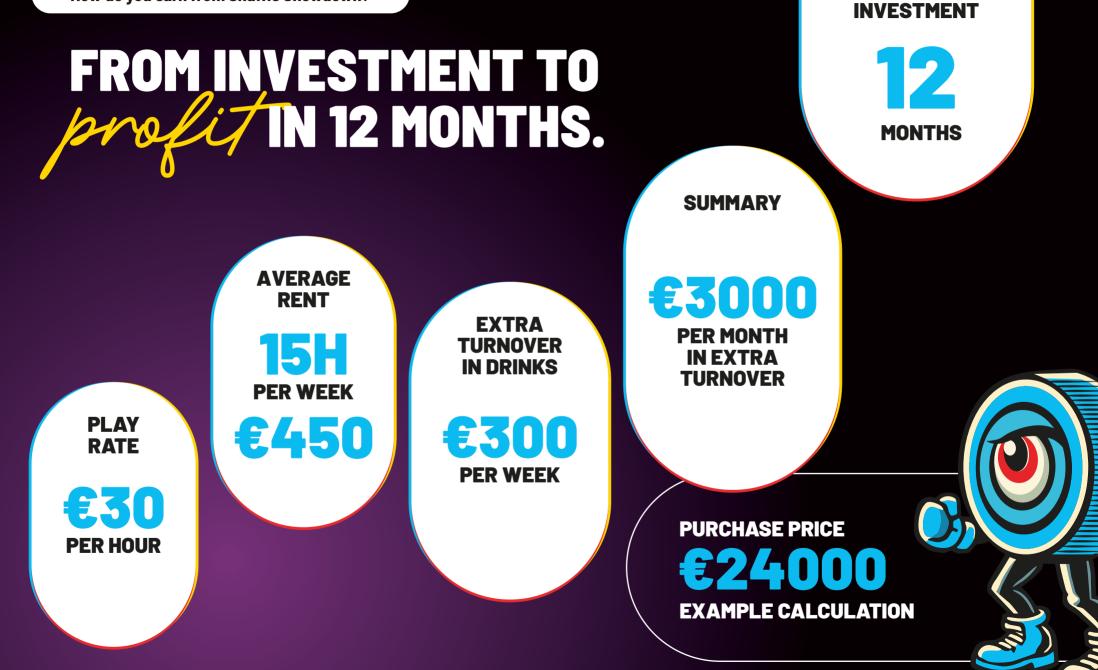

## LESS EFFORT + MORE GUESTS = MORE Turnover.

#### WHY DO ENTREPRENEURS CHOOSE SHUFFLE SHOWDOWN?

+ LONGER STAY

Guests stay longer and spend more.

#### + AVERAGE 126% MORE EXPENDITURE

Due to the combination of game and beverage turnover.