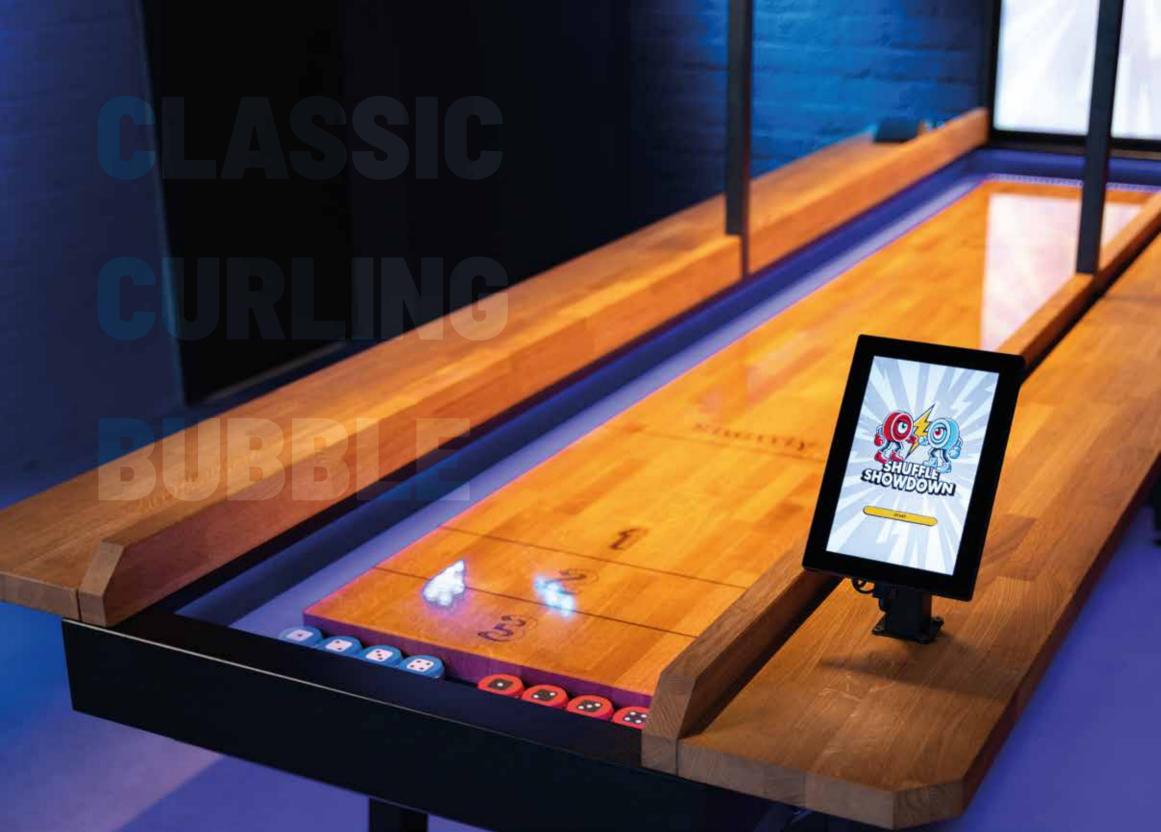

## SHUFFLEBOARD, BUT DIGITAL AND interactive.

**SHUFFLE SHOWDOWN** takes shuffleboarding to the next level. This innovative table combines traditional gameplay with digital features.

**THREE UNIQUE GAMES:** 

Classic, Curling and Bubble. Something for everyone!

**AUTOMATIC SCORING:** 

No more arguing about who won.

### LED LIGHTING & ANIMATIONS:

A real eye-catcher in your business.

#### FULL BRANDING:

Add your logo to the screen and make it truly your table.

Optional Custom logo on playing surface

Lockable computer case (included)

> Solid wood bar tops

LED lighting in and under table (included)

Games on the Shuffle Showdown.