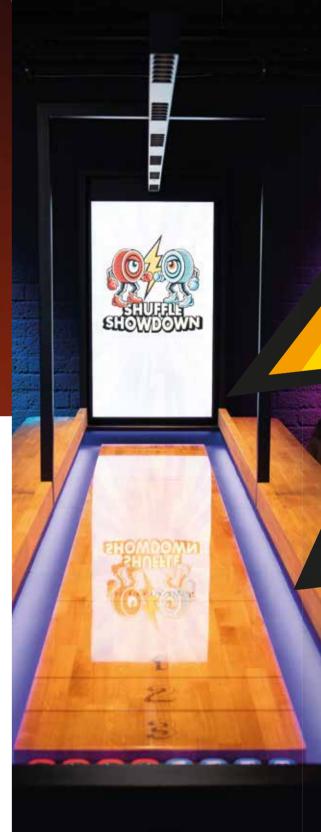

## SHUFFLEBOARD, BUT DIGITAL AND interactive.

**SHUFFLE SHOWDOWN** takes shuffleboarding to the next level. This innovative table combines traditional gameplay with digital features.

**THREE UNIQUE GAMES:** 

Classic, Curling and Bubble. Something for everyone!

**AUTOMATIC SCORING:** 

No more arguing about who won.

### LED LIGHTING & ANIMATIONS:

A real eye-catcher in your business.

#### FULL BRANDING:

Add your logo to the screen and make it truly your table.